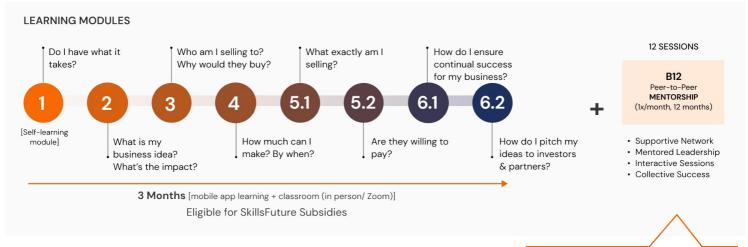

Module selection can be tailored to suit individual requirements.

This 3-months program includes 6 individual modules + B12, a peer-to-peer mentoring session, offering not just technical skills but invaluable entrepreneurial insights from seasoned entrepreneurs.

Learn how B12 sessions can bring value to your entrepreneurial growth!

### **Module Details**

#### MODULE 1

#### Ignite Your Inner Entrepreneur

Designed to kickstart the entrepreneurial journey by helping participants identify their personal strengths and understand the mindset of successful entrepreneurs.

#### MODULE 4

#### **Business Model Development**

Designed to guide participants through the process of developing a business model for their idea.

#### MODULE 2

#### Idea Generation & Validation

Designed to stimulate creative thinking and equip participants with the tools and techniques to generate and validate business ideas.

#### **MODULE 5**

## Product Development, Prototyping & Testing Your Idea

Designed to guide participants through the process of developing a prototype of their product or service.

#### MODULE 3

# Market Research & Customer Discovery

Designed to guide participants through the process of conducting market research and discovering their target customers.

#### **MODULE 6**

## Refining Your Business Model & Business Pitching

Designed to guide participants through the process of refining their business model based on the feedback received from market testing.