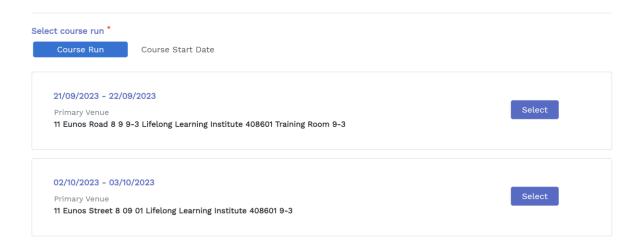

## 5. You will be prompted to complete your profile if this is your first time submitting a claim

6. At the bottom of the same page, key in 2023018910 under "search by course name/ Ref No.

7. Select the course run based on the course date