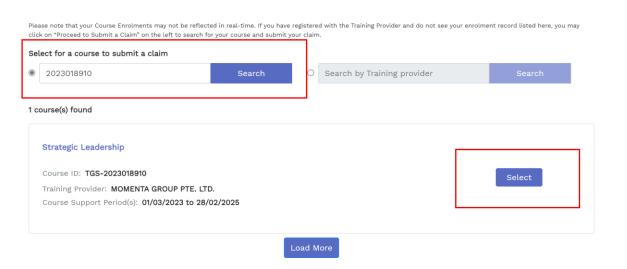

## 5. You will be prompted to complete your profile if this is your first time submitting a claim

6. At the bottom of the same page, key in 2023018910 under "search by course name/ Ref No.

7. Select the course run based on the course date