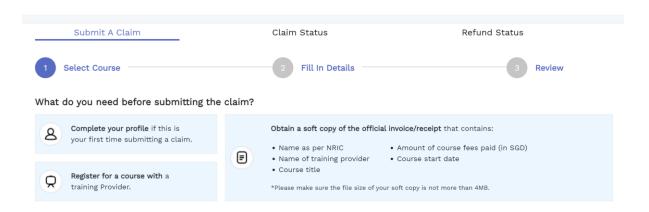

## 5. You will be prompted to complete your profile if this is your first time submitting a claim

6. At the bottom of the same page, key in 2023018910 under "search by course name/ Ref No.

7. Select the course run based on the course date