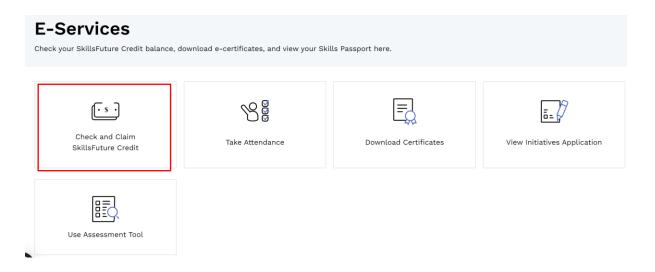

## **Guide to claim SkillsFuture Credits**

- **1. Log into** SkillsFuture Credit | Education, Career and Personal Development (myskillsfuture.gov.sg) with your SingPass
- 2. Go to "E-Services"

3. Select "Check and Claim SkillsFuture Credit